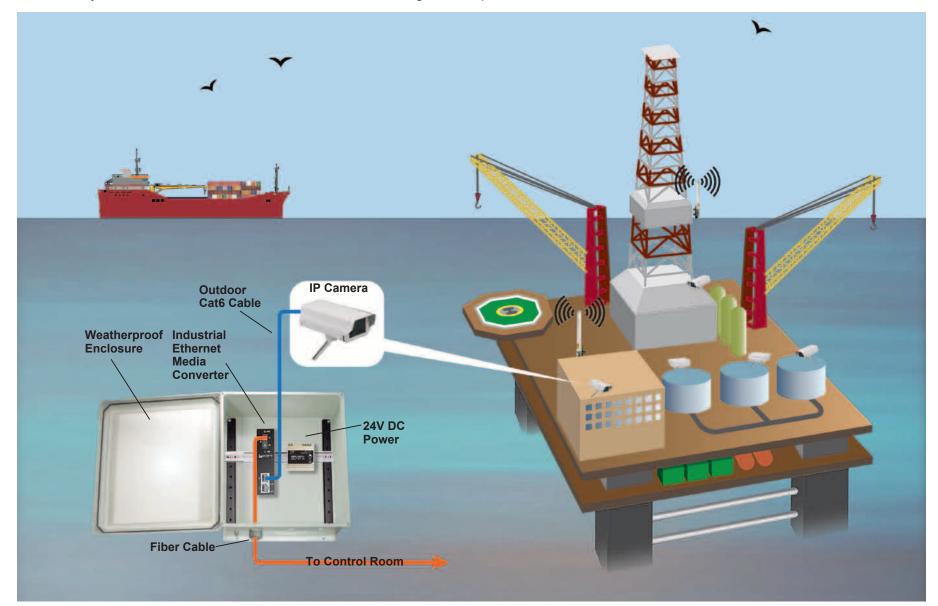

## **Offshore Oil Platform Network**

In the diagram below IP cameras used for surveillance are connected via L-com's rugged outdoor Category 6 cabling to an Industrial Ethernet media converter which is housed in L-com's weatherproof NEMA enclosure. The media converter provides fiber optic connectivity back to the central control room located on the rig. L-com's HyperLink<sup>®</sup> brand antennas, RF amplifiers and outdoor access points provide connectivity to wireless sensors and controllers located throughout the platform.